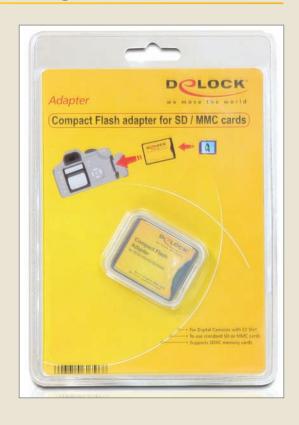

# **Description**

This Compact Flash Adapter by Delock enables you to use SD or MMC memory cards for your camera with Compact Flash slot. Just insert the SD or MMC card into the adapter and then into your camera. The data transfer rate depends on the memory card you use.

# **Specification**

- CF type II
- Supports following memory cards:
   SD, SDHC, mini SD\*, micro SD\*, micro SDHC\*,
   T-Flash\*, SDXC, MMC, MMC 4.0, RS-MMC\*, RS-MMC 4.0\*
   \* with Adapter (Adapter not included into the package content)
- Supports memory SDXC up to 2 TB (exFAT)
- Dimension (LxWxH): 42,8 mm x 36,4 mm x 5,0 mm
- Supports IDE UDMA and CF Fast DMA mode

#### **Package**

Blister