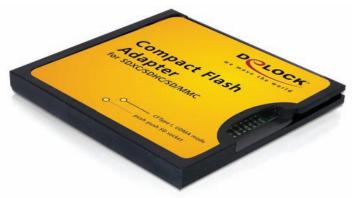

# **Description**

This Compact Flash Adapter by Delock enables you to use SD or MMC memory cards for your camera with Compact Flash slot. Just insert the SD or MMC card into the adapter and then into your camera. The data transfer rate depends on the memory card you use.

# **Specification**

- CF type II
- Supports following memory cards:
   SD, SDHC, mini SD\*, micro SD\*, micro SDHC\*,
   T-Flash\*, SDXC, MMC, MMC 4.0, RS-MMC\*, RS-MMC 4.0\*
   \* with Adapter (Adapter not included into the package content)
- Supports memory SDXC up to 2 TB (exFAT)
- Dimension (LxWxH): 42,8 mm x 36,4 mm x 5,0 mm
- Supports IDE UDMA and CF Fast DMA mode