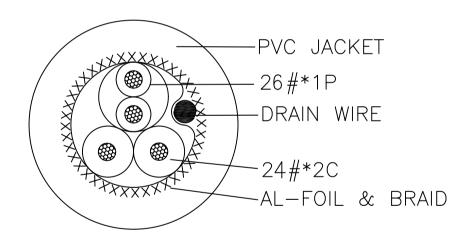

## NOTES:

- 1.TESTING:100%OPEN AND SHORT AND MISS WIRE TEST.
- 2.ALL MATERIAL ARE ROHS COMPLIANT.

| _ |     |            |      |                                                   |  |
|---|-----|------------|------|---------------------------------------------------|--|
|   | (5) | TAG        | 1PCS | DELTACO TAG                                       |  |
|   | 4   | HOOD MOLD  | 2PCS | BLACK PVC                                         |  |
|   | 3   | USB B M    | 1PCS | NICKEL PLATED SHELL                               |  |
|   | 2   | USB A M    | 1PCS | NICKEL PLATED SHELL                               |  |
|   | 1   | CABLE      | 1PCS | (26AWG*1P)+24AWG*2C+AEB OD:5.0mm BEIGE PVC JACKET |  |
|   | NO. | PARTS NAME | Q'TY | SPECIFICATION                                     |  |
|   |     |            |      |                                                   |  |