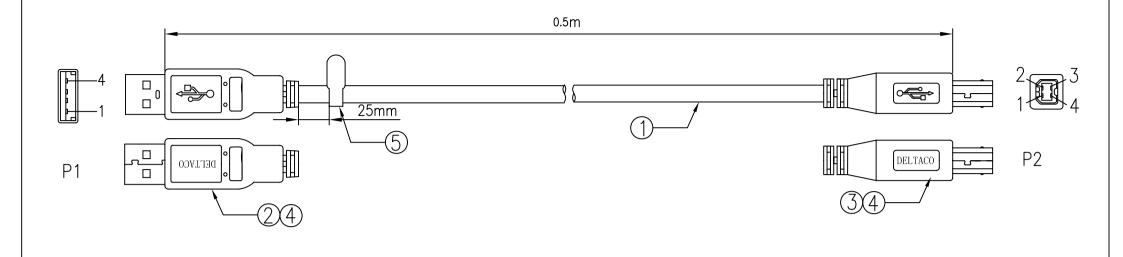

| PIN OUT                       |                |
|-------------------------------|----------------|
| P1 — P2                       |                |
| 1 1 2 2 2 3 3 4 4 4 5 SHELL S | WHITE<br>GREEN |

## NOTES:

- 1.TESTING:100%OPEN AND SHORT AND MISS WIRE TEST.
- 2.ALL MATERIAL ARE ROHS COMPLIANT.

| _ |     |            |      |                                                   |  |
|---|-----|------------|------|---------------------------------------------------|--|
|   | (5) | TAG        | 1PCS | DELTACO TAG                                       |  |
|   | 4   | HOOD MOLD  | 2PCS | BLACK PVC                                         |  |
|   | 3   | USB B M    | 1PCS | NICKEL PLATED SHELL                               |  |
|   | 2   | USB A M    | 1PCS | NICKEL PLATED SHELL                               |  |
|   | 1   | CABLE      | 1PCS | (26AWG*1P)+24AWG*2C+AEB OD:5.0mm BEIGE PVC JACKET |  |
|   | NO. | PARTS NAME | Q'TY | SPECIFICATION                                     |  |
|   |     |            |      |                                                   |  |

| A P P R O V E D | CHECKED | D R A W N | CUSTOMER: |         |
|-----------------|---------|-----------|-----------|---------|
|                 |         |           | ITEM NO.  | USB-205 |
|                 |         |           | DRAWNO.   |         |
|                 |         |           | UNIT      | m m     |
|                 |         |           | SCALE     | N O N E |

DESCRIPTION:

USB A /M-USB B /M