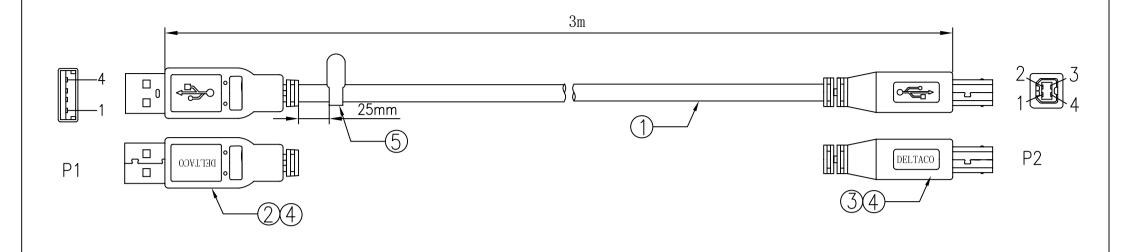

|   | (5) | TAG        | 1PCS | DELTACO TAG                                       |
|---|-----|------------|------|---------------------------------------------------|
| - | 4   | HOOD MOLD  | 2PCS | BLACK PVC                                         |
|   | 3   | USB B M    | 1PCS | NICKEL PLATED SHELL                               |
|   | 2   | USB A M    | 1PCS | NICKEL PLATED SHELL                               |
|   | 1   | CABLE      | 1PCS | (26AWG*1P)+24AWG*2C+AEB OD:5.0mm BEIGE PVC JACKET |
|   | NO. | PARTS NAME | Q'TY | SPECIFICATION                                     |
|   |     |            |      |                                                   |

DESCRIPTION:

USB A /M-USB B /M

## PIN OUT P1 — P2 1 — 1 RED 2 — 2 WHITE 3 — 3 GREEN 4 — 4 BLACK ELL — SHELL(BRAID+DRAIN)