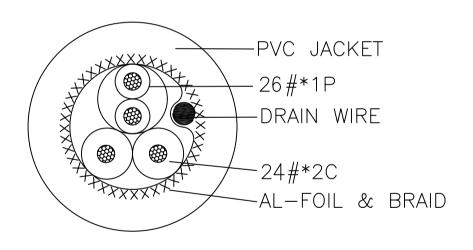

|   | (5) | TAG        | 1PCS | DELTACO TAG                                       |
|---|-----|------------|------|---------------------------------------------------|
| - | 4   | HOOD MOLD  | 2PCS | BLACK PVC                                         |
|   | 3   | USB B M    | 1PCS | NICKEL PLATED SHELL                               |
|   | 2   | USB A M    | 1PCS | NICKEL PLATED SHELL                               |
|   | 1   | CABLE      | 1PCS | (26AWG*1P)+24AWG*2C+AEB OD:5.0mm BEIGE PVC JACKET |
|   | NO. | PARTS NAME | Q'TY | SPECIFICATION                                     |
|   |     |            |      |                                                   |

## PIN OUT P1 — P2 1 — 1 RED 2 — 2 WHITE 3 — 3 GREEN 4 — 4 BLACK ELL — SHELL(BRAID+DRAIN)